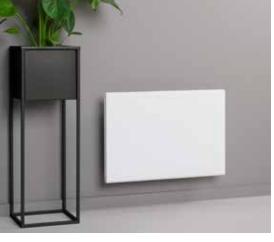

## H<sub>10</sub>

A stylish and economical panel heater for all types of small rooms. Reliable thermostat function and precise regulation make the H10 a suitable product for both home and cottage.

- Easy adjustable thermostat
- · Overheating protection
- IP 24 approved for wet rooms
- · Double insulated (Cl. II)
- · Color: White RAL 9016
- 5 year warranty

## H10; 330 mm height, length 400 mm

| H10       | Watt | Color | Art.no. | EAN.no.       |
|-----------|------|-------|---------|---------------|
| H10 02 ET | 250  | White | 737020  | 7040667370200 |