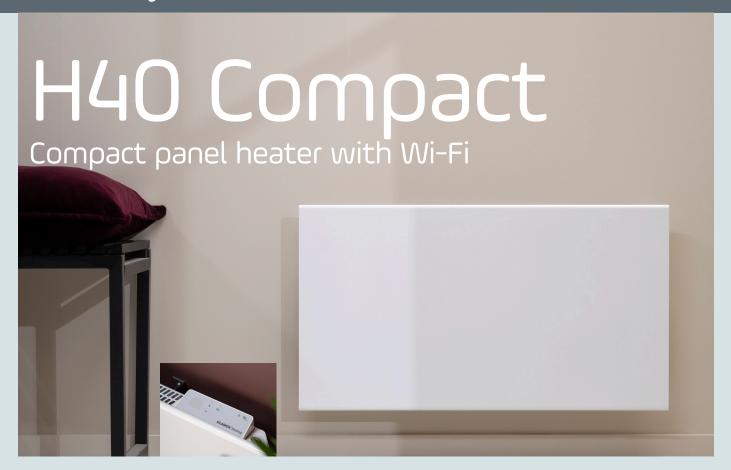

H40 Compact is a compact version of one of our best-sellers. It comes in six wattage sizes, from 500 up to 2500W, and as a panel (height: 420 mm). It has a timeless and functional design that fits into any room in the home. You can choose between two colours, white or Sparkling Grey. H40 Compact comes with several different thermostats, including a Wi-Fi thermostat (WT) which can be controlled with the Glamox Heating Wi-Fi app.

- Choose between several different thermostats.
- Produced using 100% sustainable electricity.
- Stylish, classic panel heater.
- White or Sparkling Grey.
- Connect easily to your Wi-Fi router at home, at the office, or at your cabin.
- Splashproof (IP24), double insulated and overheating protection.
- · Approved according to the Ecodesign 2018 regulations.
- 5 years warranty